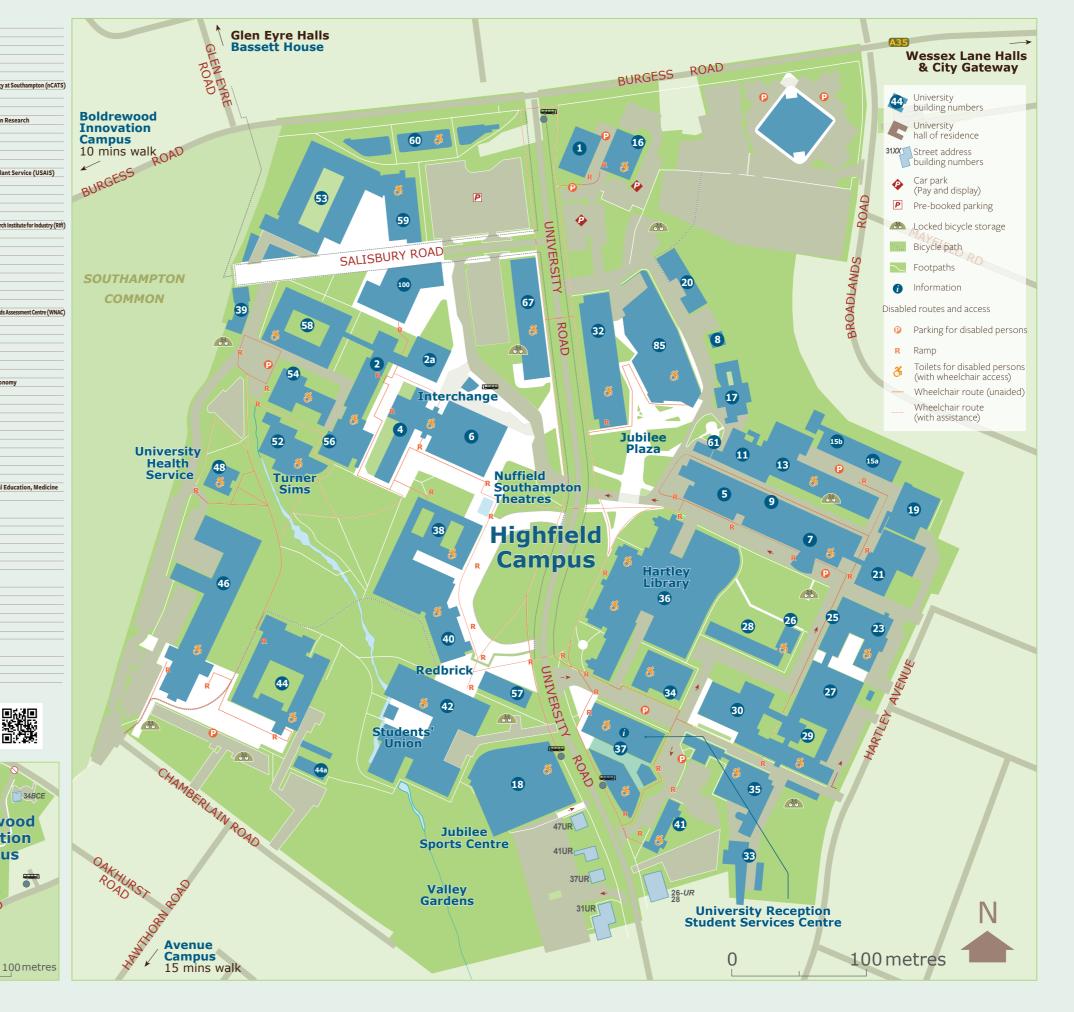

## Highfield Campus

| University Buildings: Highfield C               | an       | npus                                                                                                                                        |
|-------------------------------------------------|----------|---------------------------------------------------------------------------------------------------------------------------------------------|
| Building 1                                      |          | Electronics and Computer Science, Future Worlds                                                                                             |
| Arts                                            |          | Centre for Learning & Teaching, Music, Southampton Business School                                                                          |
| Building 2 Annexe                               | 23       | Southampton Law School                                                                                                                      |
| Law                                             | ð        |                                                                                                                                             |
| Eustice                                         | Θ        | Engineering                                                                                                                                 |
| Nuffield Southampton Theatres                   | 6        |                                                                                                                                             |
| Lanchester                                      | 0        | Biomedical Engineering, Engineering, Mechanical Engineering, national Centre for Advanced Tribology at Southampton (no                      |
| A B Woods Laboratory                            | 8        | Institute of Sound and Vibration Research                                                                                                   |
| Engineering Workshop                            | 9        |                                                                                                                                             |
| Energy Centre CHP                               | •        |                                                                                                                                             |
| Tizard                                          | ₿        | Aeronautics, Astronautics, and Computational Engineering, Institute of Sound and Vibration Research                                         |
| Wolfson                                         | 150      |                                                                                                                                             |
| Rayleigh                                        | 6        |                                                                                                                                             |
| Building 16                                     | 16       | Electronics and Computer Science                                                                                                            |
| R J Mitchell Wind Tunnel                        | Ð        |                                                                                                                                             |
| Jubilee Sports Centre                           | 18       |                                                                                                                                             |
| Institute of Sound and Vibration Research (ISVR | R)D      |                                                                                                                                             |
| Tony Davies High Voltage Laboratory             | 20       | Electronics and Computer Science                                                                                                            |
| Faraday                                         | 2        |                                                                                                                                             |
| Building 23                                     |          | Energy Technology Research Group                                                                                                            |
| EScience                                        | 25       |                                                                                                                                             |
| Building 26                                     | 20       |                                                                                                                                             |
| Chemistry                                       | Ð        | Chemistry, Professional Development Unit (PDU), Researcher Development and Graduate Centre (RGDC), Research Institute for Industry          |
| Froude                                          | 28       | Research and Innovation Services                                                                                                            |
| Graham Hills                                    | 29       | Chemistry                                                                                                                                   |
| Synthetic Chemistry                             | 30       | Chemistry                                                                                                                                   |
| Hartley Store                                   | 3        |                                                                                                                                             |
| EEE                                             | 32       | Electronics and Computer Science, Southampton Education School, Security                                                                    |
| Estate and Facilities Maintenance               | 33       | Maintenance                                                                                                                                 |
| Education                                       | 34       | Southampton Education School                                                                                                                |
| David Kiddle                                    | 39       | Post/ Parcel Store Estates & Facilities, iSolutions                                                                                         |
| Hartley Library                                 | 30       |                                                                                                                                             |
| George Thomas                                   | đ        | University Reception, Professional Services, Student Services, Office of the President & Vice-Chancellor, Wessex Needs Assessment Centre (V |
| Catering, Conference & Hospitality              | 33       |                                                                                                                                             |
| Social Statistics                               | 39       | Southampton Statistical Sciences Research Institute                                                                                         |
| Students' Union                                 | 40       | Garden Court                                                                                                                                |
| Early Years Centre                              | 4        |                                                                                                                                             |
| Students' Union                                 | Đ        |                                                                                                                                             |
| Shackleton                                      | 44       | Geography and Environmental Science, Geodata, Psychology                                                                                    |
| Building 44a                                    | 443      | Psychology                                                                                                                                  |
| Physics                                         | 46       | Electronics and Computer Science, Optoelectronics Research Centre (ORC), Physics & Astronomy                                                |
| University Health Centre                        |          |                                                                                                                                             |
| Turner Sims Southampton                         | 48<br>52 |                                                                                                                                             |
| Mountbatten                                     | 63       | Electronics and Computer Science, Optoelectronics Research Centre (ORC)                                                                     |
| Mathematics                                     | 54       |                                                                                                                                             |
| Human Performance Laboratory                    | 56       |                                                                                                                                             |
| Students' Union Shop                            | đ        | Unilink Office                                                                                                                              |
| Murray                                          | 58       |                                                                                                                                             |
| Zepler                                          |          | Electronics and Computer Science                                                                                                            |
| Gower                                           | ō        |                                                                                                                                             |
| Ship Science Store                              | ă        |                                                                                                                                             |
| Nightingale                                     | đ        | Health Sciences                                                                                                                             |
| Life Sciences                                   | ð        | Centre for Innovation and Leadership in Health Sciences, Institute for Life Sciences, Medical Education, Medici                             |
| Centenary Building                              |          |                                                                                                                                             |
| centenary building                              |          |                                                                                                                                             |
| University Road Houses                          |          |                                                                                                                                             |
|                                                 | UR       |                                                                                                                                             |
|                                                 | BUR      |                                                                                                                                             |
|                                                 | UR       |                                                                                                                                             |
|                                                 | UR       |                                                                                                                                             |
|                                                 | SUR      |                                                                                                                                             |
|                                                 |          |                                                                                                                                             |
| Trade Union House (47                           | UR       |                                                                                                                                             |
| University Buildings Couthernet                 | tor      | Boldrowood Innovation Compus                                                                                                                |
|                                                 |          | Boldrewood Innovation Campus                                                                                                                |
| Lloyd's Register Global Technology Centre       | 17       |                                                                                                                                             |
| Building 176                                    | U        |                                                                                                                                             |
| Building 177                                    | Ū        |                                                                                                                                             |
| Building 178                                    | 17       | National Infrastructure Laboratory (NIL)                                                                                                    |

| Building 177     IP       Building 178     IP       Building 178     IP       Building 178     IP       Building 175     IP       Building 155     IP       Car Park 21 (Permit Holders Only)     IP       University Buildings: Avenue Campus       Parkes     IP       Archaeology     IP       Burgess     IP                                                                                                                                                                                                                                                                                                                                                                                                                                                                                                                                                                                                                                                                                                                                                                                                                                                                                                                                                                                                                                                                                                                                                                                                                                                                                                                                                                                                                                                                                                                                                                                                                                                                                                                                                                                                                                                                           |                                   |                    |                                                                                     |
|--------------------------------------------------------------------------------------------------------------------------------------------------------------------------------------------------------------------------------------------------------------------------------------------------------------------------------------------------------------------------------------------------------------------------------------------------------------------------------------------------------------------------------------------------------------------------------------------------------------------------------------------------------------------------------------------------------------------------------------------------------------------------------------------------------------------------------------------------------------------------------------------------------------------------------------------------------------------------------------------------------------------------------------------------------------------------------------------------------------------------------------------------------------------------------------------------------------------------------------------------------------------------------------------------------------------------------------------------------------------------------------------------------------------------------------------------------------------------------------------------------------------------------------------------------------------------------------------------------------------------------------------------------------------------------------------------------------------------------------------------------------------------------------------------------------------------------------------------------------------------------------------------------------------------------------------------------------------------------------------------------------------------------------------------------------------------------------------------------------------------------------------------------------------------------------------|-----------------------------------|--------------------|-------------------------------------------------------------------------------------|
| Building 185<br>Car Park 21 (Permit Holders Only)<br>University Buildings: Avenue Campus<br>Parkes<br>Archaeology<br>Parkes<br>Car Park 21 (Permit Holders Only)<br>Parkes<br>Car Park 21 (Permit Holders Only)<br>Car Park | Building 177                      | 177                |                                                                                     |
| Car Park 21 (Permit Holders Only)  University Buildings: Avenue Campus Parkes G5 Centre for Language Study, English, Film Studies, History, Modern Languages, Philosophy Archaeology G Archaeology                                                                                                                                                                                                                                                                                                                                                                                                                                                                                                                                                                                                                                                                                                                                                                                                                                                                                                                                                                                                                                                                                                                                                                                                                                                                                                                                                                                                                                                                                                                                                                                                                                                                                                                                                                                                                                                                                                                                                                                         | Building 178                      | 🔞 Natio            | onal Infrastructure Laboratory (NIL)                                                |
| University Buildings: Avenue Campus Parkes Archaeology Barkes Archaeology Barkes Barke                                                             | Building 185                      | 🚯 Wolf             | son Unit for Marine Technology and Industrial Aerodynamics (WUMTIA)                 |
| Parkes G Centre for Language Study, English, Film Studies, History, Modern Languages, Philosophy<br>Archaeology G Archaeology                                                                                                                                                                                                                                                                                                                                                                                                                                                                                                                                                                                                                                                                                                                                                                                                                                                                                                                                                                                                                                                                                                                                                                                                                                                                                                                                                                                                                                                                                                                                                                                                                                                                                                                                                                                                                                                                                                                                                                                                                                                              | Car Park 21 (Permit Holders Only) | 186                |                                                                                     |
| Archaeology S Archaeology                                                                                                                                                                                                                                                                                                                                                                                                                                                                                                                                                                                                                                                                                                                                                                                                                                                                                                                                                                                                                                                                                                                                                                                                                                                                                                                                                                                                                                                                                                                                                                                                                                                                                                                                                                                                                                                                                                                                                                                                                                                                                                                                                                  |                                   |                    |                                                                                     |
|                                                                                                                                                                                                                                                                                                                                                                                                                                                                                                                                                                                                                                                                                                                                                                                                                                                                                                                                                                                                                                                                                                                                                                                                                                                                                                                                                                                                                                                                                                                                                                                                                                                                                                                                                                                                                                                                                                                                                                                                                                                                                                                                                                                            | University Buildings: Avenue Ca   | mpus               |                                                                                     |
| Burgess (5) Marine Archaeology                                                                                                                                                                                                                                                                                                                                                                                                                                                                                                                                                                                                                                                                                                                                                                                                                                                                                                                                                                                                                                                                                                                                                                                                                                                                                                                                                                                                                                                                                                                                                                                                                                                                                                                                                                                                                                                                                                                                                                                                                                                                                                                                                             | Parkes                            |                    | re for Language Study, English, Film Studies, History, Modern Languages, Philosophy |
|                                                                                                                                                                                                                                                                                                                                                                                                                                                                                                                                                                                                                                                                                                                                                                                                                                                                                                                                                                                                                                                                                                                                                                                                                                                                                                                                                                                                                                                                                                                                                                                                                                                                                                                                                                                                                                                                                                                                                                                                                                                                                                                                                                                            | Parkes                            | 65 Cent<br>65 Arch | aeology                                                                             |