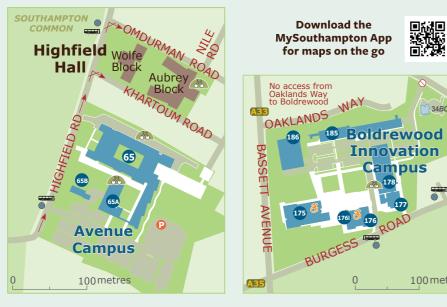

## Highfield Campus

| University Buildings: Highfield C               | an       | npus                                                                                                                                        |
|-------------------------------------------------|----------|---------------------------------------------------------------------------------------------------------------------------------------------|
| Building 1                                      |          | Electronics and Computer Science, Future Worlds                                                                                             |
| Arts                                            |          | Centre for Learning & Teaching, Music, Southampton Business School                                                                          |
| Building 2 Annexe                               | 23       | Southampton Law School                                                                                                                      |
| Law                                             | ð        |                                                                                                                                             |
| Eustice                                         | Θ        | Engineering                                                                                                                                 |
| Nuffield Southampton Theatres                   | 6        |                                                                                                                                             |
| Lanchester                                      | 0        | Biomedical Engineering, Engineering, Mechanical Engineering, national Centre for Advanced Tribology at Southampton (no                      |
| A B Woods Laboratory                            | 8        | Institute of Sound and Vibration Research                                                                                                   |
| Engineering Workshop                            | 9        |                                                                                                                                             |
| Energy Centre CHP                               | •        |                                                                                                                                             |
| Tizard                                          | ₿        | Aeronautics, Astronautics, and Computational Engineering, Institute of Sound and Vibration Research                                         |
| Wolfson                                         | 150      |                                                                                                                                             |
| Rayleigh                                        | 6        |                                                                                                                                             |
| Building 16                                     | 16       | Electronics and Computer Science                                                                                                            |
| R J Mitchell Wind Tunnel                        | Ð        |                                                                                                                                             |
| Jubilee Sports Centre                           | 18       |                                                                                                                                             |
| Institute of Sound and Vibration Research (ISVR | R)D      |                                                                                                                                             |
| Tony Davies High Voltage Laboratory             | 20       | Electronics and Computer Science                                                                                                            |
| Faraday                                         | 2        |                                                                                                                                             |
| Building 23                                     |          | Energy Technology Research Group                                                                                                            |
| EScience                                        | 25       |                                                                                                                                             |
| Building 26                                     | 20       |                                                                                                                                             |
| Chemistry                                       | Ð        | Chemistry, Professional Development Unit (PDU), Researcher Development and Graduate Centre (RGDC), Research Institute for Industry          |
| Froude                                          | 28       | Research and Innovation Services                                                                                                            |
| Graham Hills                                    | 29       | Chemistry                                                                                                                                   |
| Synthetic Chemistry                             | 30       | Chemistry                                                                                                                                   |
| Hartley Store                                   | 3        |                                                                                                                                             |
| EEE                                             | 32       | Electronics and Computer Science, Southampton Education School, Security                                                                    |
| Estate and Facilities Maintenance               | 33       | Maintenance                                                                                                                                 |
| Education                                       | 34       | Southampton Education School                                                                                                                |
| David Kiddle                                    | 39       | Post/ Parcel Store Estates & Facilities, iSolutions                                                                                         |
| Hartley Library                                 | 30       |                                                                                                                                             |
| George Thomas                                   | đ        | University Reception, Professional Services, Student Services, Office of the President & Vice-Chancellor, Wessex Needs Assessment Centre (V |
| Catering, Conference & Hospitality              | 33       |                                                                                                                                             |
| Social Statistics                               | 39       | Southampton Statistical Sciences Research Institute                                                                                         |
| Students' Union                                 | 40       | Garden Court                                                                                                                                |
| Early Years Centre                              | 4        |                                                                                                                                             |
| Students' Union                                 | Đ        |                                                                                                                                             |
| Shackleton                                      | 44       | Geography and Environmental Science, Geodata, Psychology                                                                                    |
| Building 44a                                    | 443      | Psychology                                                                                                                                  |
| Physics                                         | 46       | Electronics and Computer Science, Optoelectronics Research Centre (ORC), Physics & Astronomy                                                |
| University Health Centre                        |          |                                                                                                                                             |
| Turner Sims Southampton                         | 48<br>52 |                                                                                                                                             |
| Mountbatten                                     | 63       | Electronics and Computer Science, Optoelectronics Research Centre (ORC)                                                                     |
| Mathematics                                     | 54       |                                                                                                                                             |
| Human Performance Laboratory                    | 56       |                                                                                                                                             |
| Students' Union Shop                            | đ        | Unilink Office                                                                                                                              |
| Murray                                          | 58       |                                                                                                                                             |
| Zepler                                          |          | Electronics and Computer Science                                                                                                            |
| Gower                                           | ō        |                                                                                                                                             |
| Ship Science Store                              | ă        |                                                                                                                                             |
| Nightingale                                     | đ        | Health Sciences                                                                                                                             |
| Life Sciences                                   | ð        | Centre for Innovation and Leadership in Health Sciences, Institute for Life Sciences, Medical Education, Medici                             |
| Centenary Building                              |          |                                                                                                                                             |
| centenary building                              |          |                                                                                                                                             |
| University Road Houses                          |          |                                                                                                                                             |
|                                                 | UR       |                                                                                                                                             |
|                                                 | BUR      |                                                                                                                                             |
|                                                 | UR       |                                                                                                                                             |
|                                                 | UR       |                                                                                                                                             |
|                                                 | SUR      |                                                                                                                                             |
|                                                 |          |                                                                                                                                             |
| Trade Union House (47                           | UR       |                                                                                                                                             |
| University Buildings Couthernet                 | tor      | Boldrowood Innovation Compus                                                                                                                |
|                                                 |          | Boldrewood Innovation Campus                                                                                                                |
| Lloyd's Register Global Technology Centre       | 17       |                                                                                                                                             |
| Building 176                                    | U        |                                                                                                                                             |
| Building 177                                    | Ū        |                                                                                                                                             |
| Building 178                                    | 17       | National Infrastructure Laboratory (NIL)                                                                                                    |

| Building 177     IP       Building 178     IP       Building 178     IP       Building 178     IP       Building 175     IP       Building 155     IP       Car Park 21 (Permit Holders Only)     IP       University Buildings: Avenue Campus       Parkes     IP       Archaeology     IP       Burgess     IP                                                                                                                                                                                                                                                                                                                                                                                                                                                                                                                                                                                                                                                                                                                                                                                                                                                                                                                                                                                                                                                                                                                                                                                                                                                                                                                                                                                                                                                                                                                                                                                                                                                                                                                                                                                                                                                                           |                                   |                    |                                                                                     |
|--------------------------------------------------------------------------------------------------------------------------------------------------------------------------------------------------------------------------------------------------------------------------------------------------------------------------------------------------------------------------------------------------------------------------------------------------------------------------------------------------------------------------------------------------------------------------------------------------------------------------------------------------------------------------------------------------------------------------------------------------------------------------------------------------------------------------------------------------------------------------------------------------------------------------------------------------------------------------------------------------------------------------------------------------------------------------------------------------------------------------------------------------------------------------------------------------------------------------------------------------------------------------------------------------------------------------------------------------------------------------------------------------------------------------------------------------------------------------------------------------------------------------------------------------------------------------------------------------------------------------------------------------------------------------------------------------------------------------------------------------------------------------------------------------------------------------------------------------------------------------------------------------------------------------------------------------------------------------------------------------------------------------------------------------------------------------------------------------------------------------------------------------------------------------------------------|-----------------------------------|--------------------|-------------------------------------------------------------------------------------|
| Building 185<br>Car Park 21 (Permit Holders Only)<br>University Buildings: Avenue Campus<br>Parkes<br>Archaeology<br>Parkes<br>Car Park 21 (Permit Holders Only)<br>Parkes<br>Car Park 21 (Permit Holders Only)<br>Car Park | Building 177                      | 177                |                                                                                     |
| Car Park 21 (Permit Holders Only)  University Buildings: Avenue Campus Parkes G5 Centre for Language Study, English, Film Studies, History, Modern Languages, Philosophy Archaeology G Archaeology                                                                                                                                                                                                                                                                                                                                                                                                                                                                                                                                                                                                                                                                                                                                                                                                                                                                                                                                                                                                                                                                                                                                                                                                                                                                                                                                                                                                                                                                                                                                                                                                                                                                                                                                                                                                                                                                                                                                                                                         | Building 178                      | 🔞 Natio            | onal Infrastructure Laboratory (NIL)                                                |
| University Buildings: Avenue Campus Parkes Archaeology Barkes Archaeology Barkes Barke                                                             | Building 185                      | 🚯 Wolf             | son Unit for Marine Technology and Industrial Aerodynamics (WUMTIA)                 |
| Parkes G Centre for Language Study, English, Film Studies, History, Modern Languages, Philosophy<br>Archaeology G Archaeology                                                                                                                                                                                                                                                                                                                                                                                                                                                                                                                                                                                                                                                                                                                                                                                                                                                                                                                                                                                                                                                                                                                                                                                                                                                                                                                                                                                                                                                                                                                                                                                                                                                                                                                                                                                                                                                                                                                                                                                                                                                              | Car Park 21 (Permit Holders Only) | 186                |                                                                                     |
| Archaeology S Archaeology                                                                                                                                                                                                                                                                                                                                                                                                                                                                                                                                                                                                                                                                                                                                                                                                                                                                                                                                                                                                                                                                                                                                                                                                                                                                                                                                                                                                                                                                                                                                                                                                                                                                                                                                                                                                                                                                                                                                                                                                                                                                                                                                                                  |                                   |                    |                                                                                     |
|                                                                                                                                                                                                                                                                                                                                                                                                                                                                                                                                                                                                                                                                                                                                                                                                                                                                                                                                                                                                                                                                                                                                                                                                                                                                                                                                                                                                                                                                                                                                                                                                                                                                                                                                                                                                                                                                                                                                                                                                                                                                                                                                                                                            | University Buildings: Avenue Ca   | mpus               |                                                                                     |
| Burgess (5) Marine Archaeology                                                                                                                                                                                                                                                                                                                                                                                                                                                                                                                                                                                                                                                                                                                                                                                                                                                                                                                                                                                                                                                                                                                                                                                                                                                                                                                                                                                                                                                                                                                                                                                                                                                                                                                                                                                                                                                                                                                                                                                                                                                                                                                                                             | Parkes                            |                    | re for Language Study, English, Film Studies, History, Modern Languages, Philosophy |
|                                                                                                                                                                                                                                                                                                                                                                                                                                                                                                                                                                                                                                                                                                                                                                                                                                                                                                                                                                                                                                                                                                                                                                                                                                                                                                                                                                                                                                                                                                                                                                                                                                                                                                                                                                                                                                                                                                                                                                                                                                                                                                                                                                                            | Parkes                            | 65 Cent<br>65 Arch | aeology                                                                             |